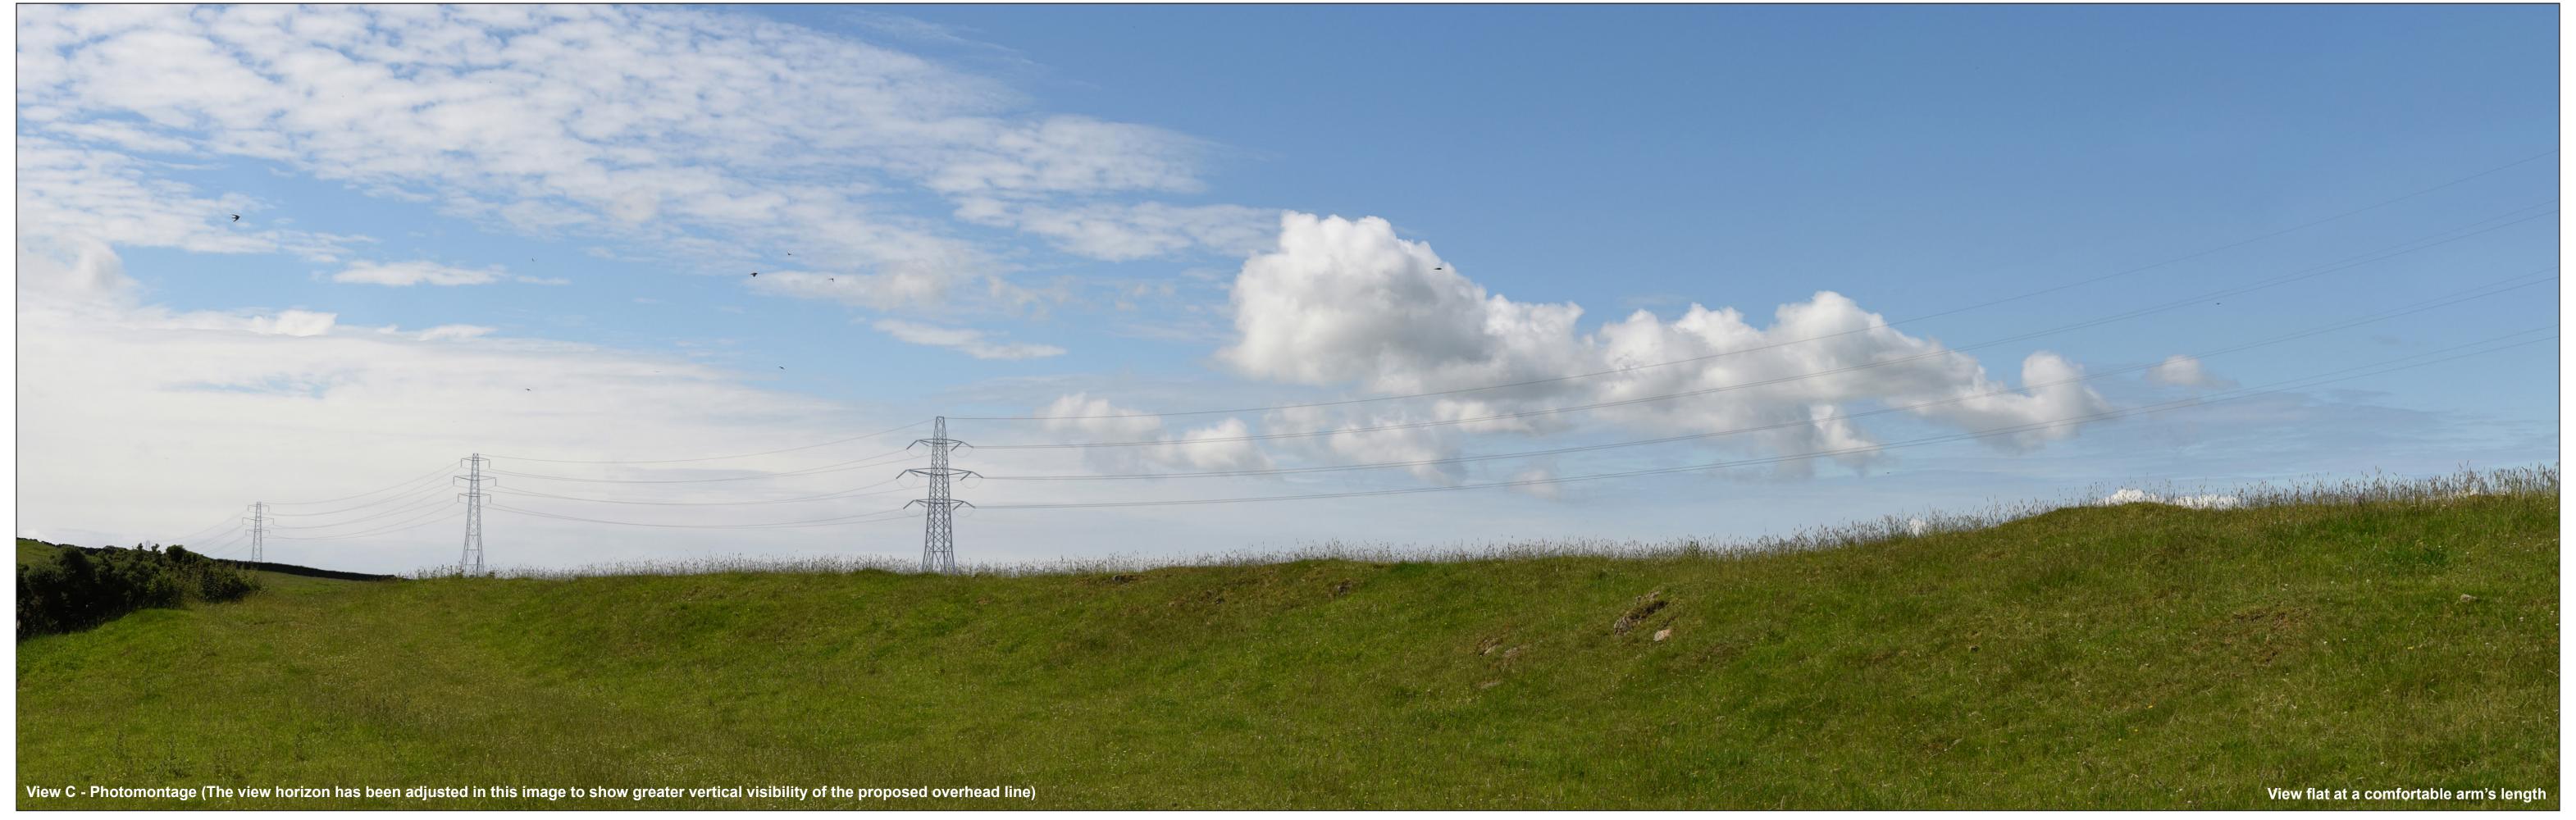

Figure: 7.51.5

Viewpoint 31: Unclassified road (U43S) near Argrennan Mains

Horizontal field of view: 53.5° (planar projection)
Principal distance: 812.5 mm Paper size: 841 x 297 mm (half A1)
Correct printed image size: 820 x 260 mm