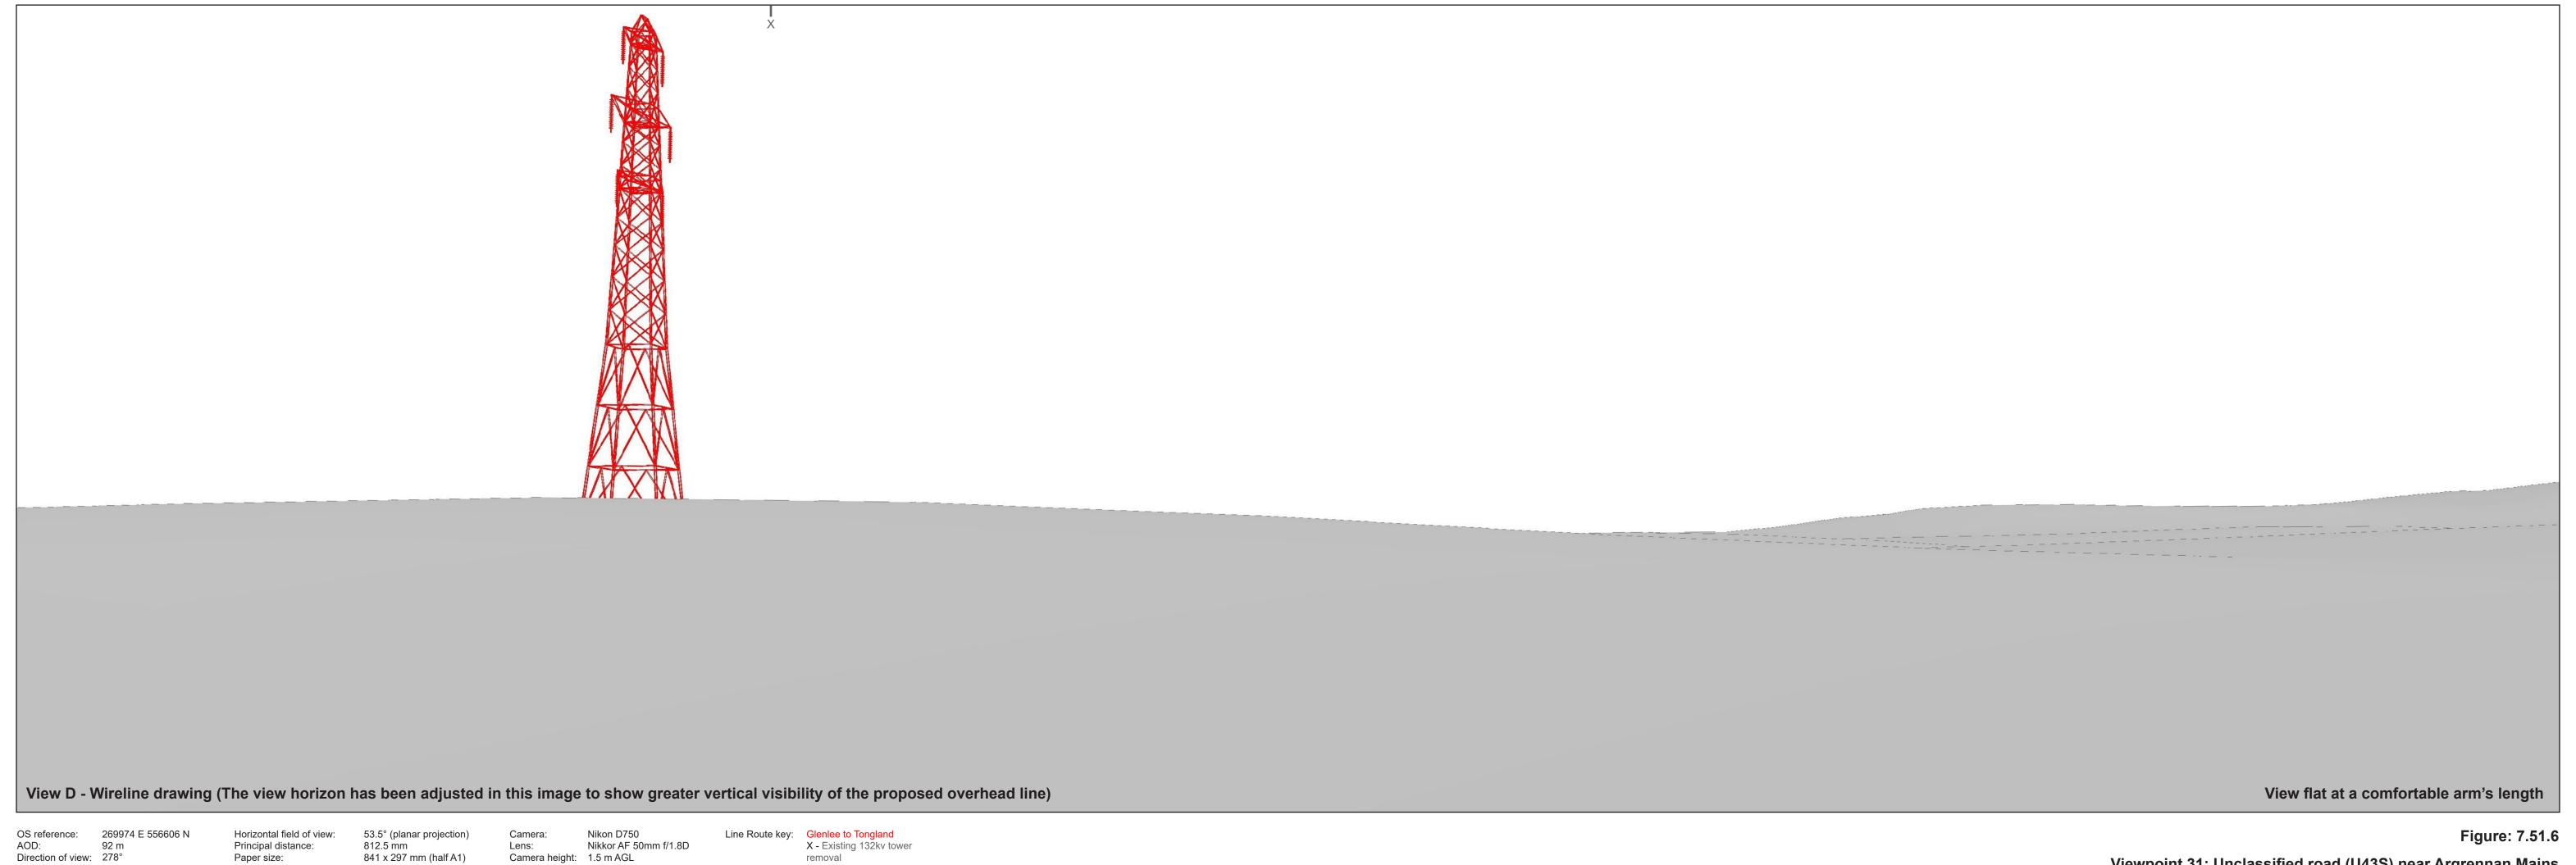

Nikon D750 Nikkor AF 50mm f/1.8D Camera height: 1.5 m AGL
Date and time: 11/07/2017 10:20

Line Route key: Glenlee to Tongland
X - Existing 132kv tower

removal

OS reference: 269974 E 556606 N AOD: 92 m Direction of view: 278°

Horizontal field of view: 53.5° (planar projection)
Principal distance: 812.5 mm
Paper size: 841 x 297 mm (half A1)
Correct printed image size: 820 x 260 mm

Camera: Nikon D750
Lens: Nikkor AF 50mm f/1.8D
Camera height: 1.5 m AGL
Date and time: 11/07/2017 10:20