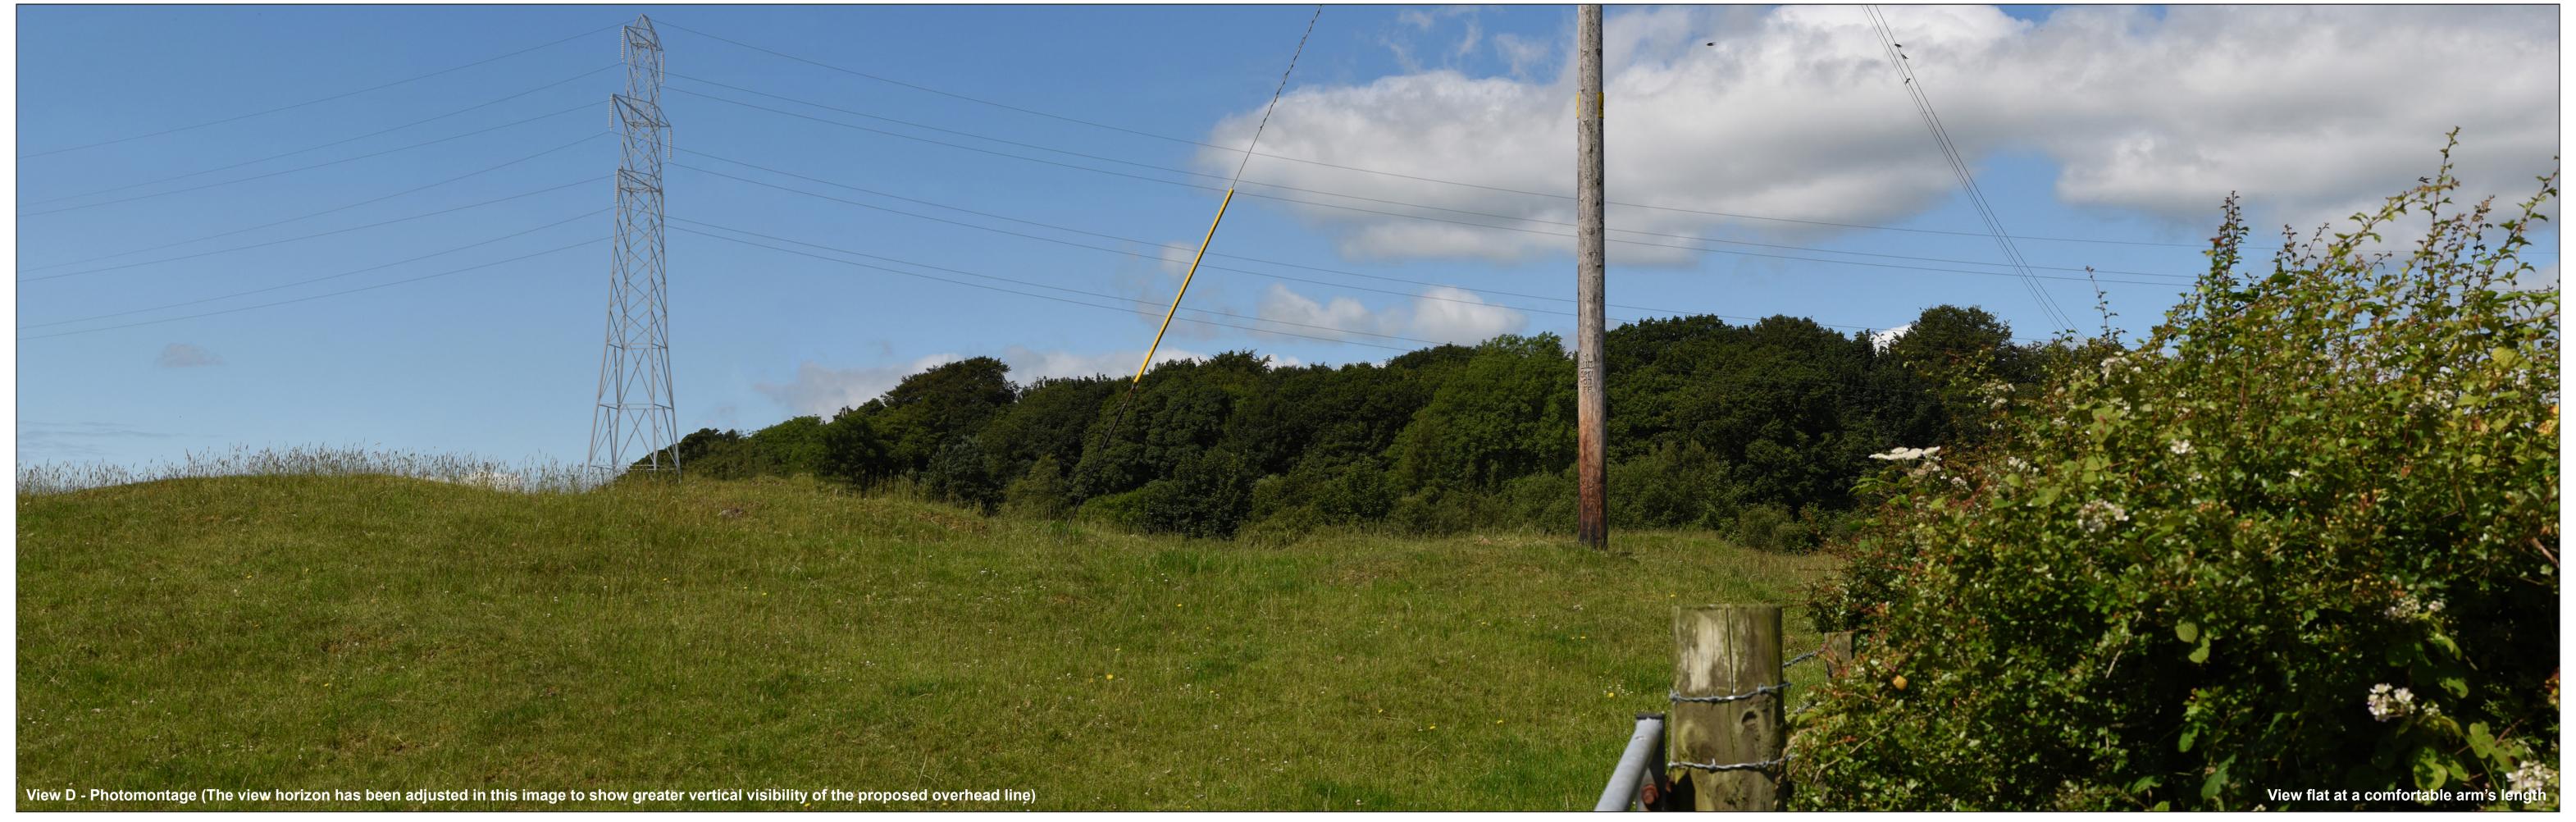

Nikon D750 Nikkor AF 50mm f/1.8D Camera height: 1.5 m AGL
Date and time: 11/07/2017 10:20

Line Route key: Glenlee to Tongland
X - Existing 132kv tower removal

OS reference: 26997 AOD: 92 m Direction of view: 220°

Horizontal field of view: 53.5° (planar projection)
Principal distance: 812.5 mm
Paper size: 841 x 297 mm (half A1)
Correct printed image size: 820 x 260 mm

Camera: Nikon D750
Lens: Nikkor AF 50mm f/1.8D
Camera height: 1.5 m AGL
Date and time: 11/07/2017 10:20