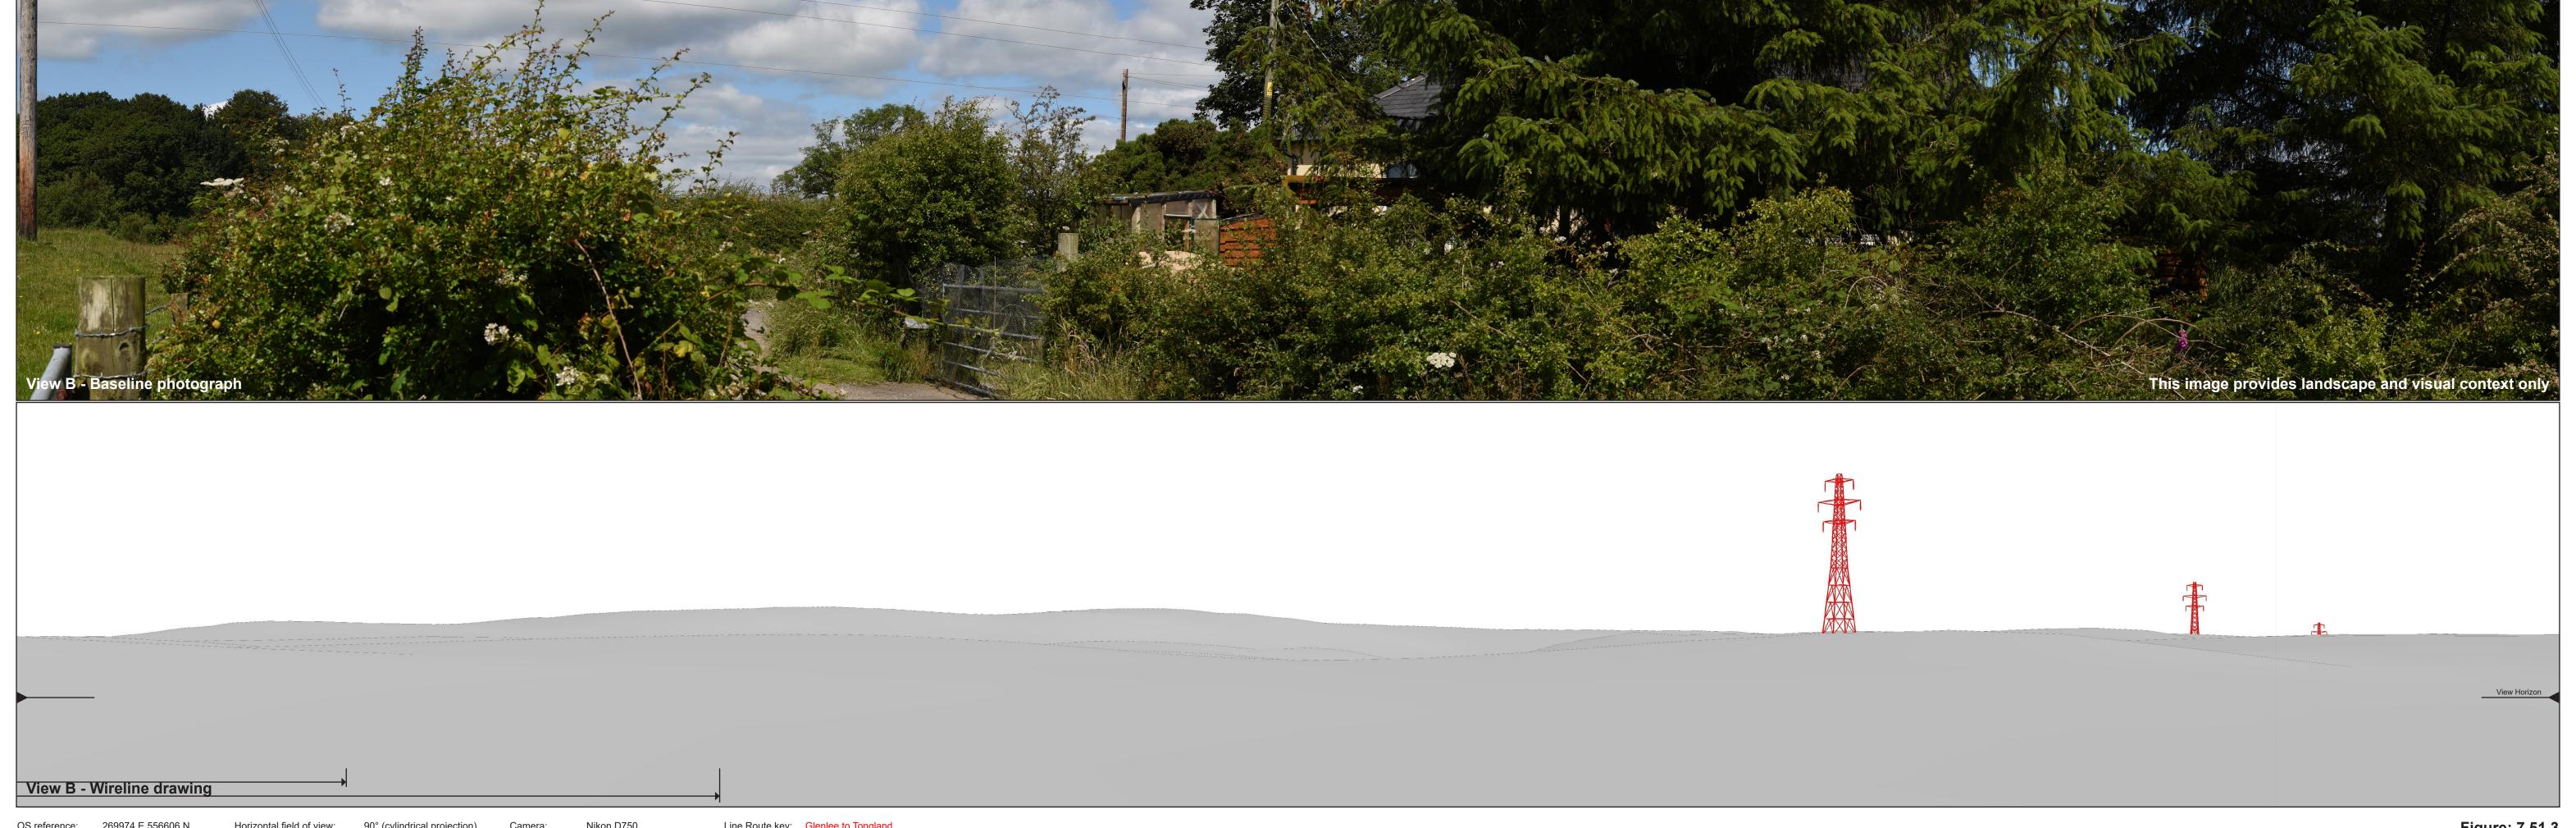

## Distance to Nearest Tower from each connection:

- N or R Tower for Removal: 0.08km
- G T: 0.13km

OS reference: 269974 E 556606 N AOD: 92 m Direction of view: 235°

Horizontal field of view: 90° (cylindrical projection)
Principal distance: 522 mm
Paper size: 841 x 297 mm (half A1)
Correct printed image size: 820 x 260 mm

Camera: Nikon D750
Lens: Nikkor AF 50mm f/1.8D
Camera height: 1.5 m AGL
Date and time: 11/07/2017 10:20

Line Route key: Glenlee to Tongland
X - Existing 132kv tower removal

OS reference: 269974 E 556606 N AOD: 92 m Direction of view: 325°