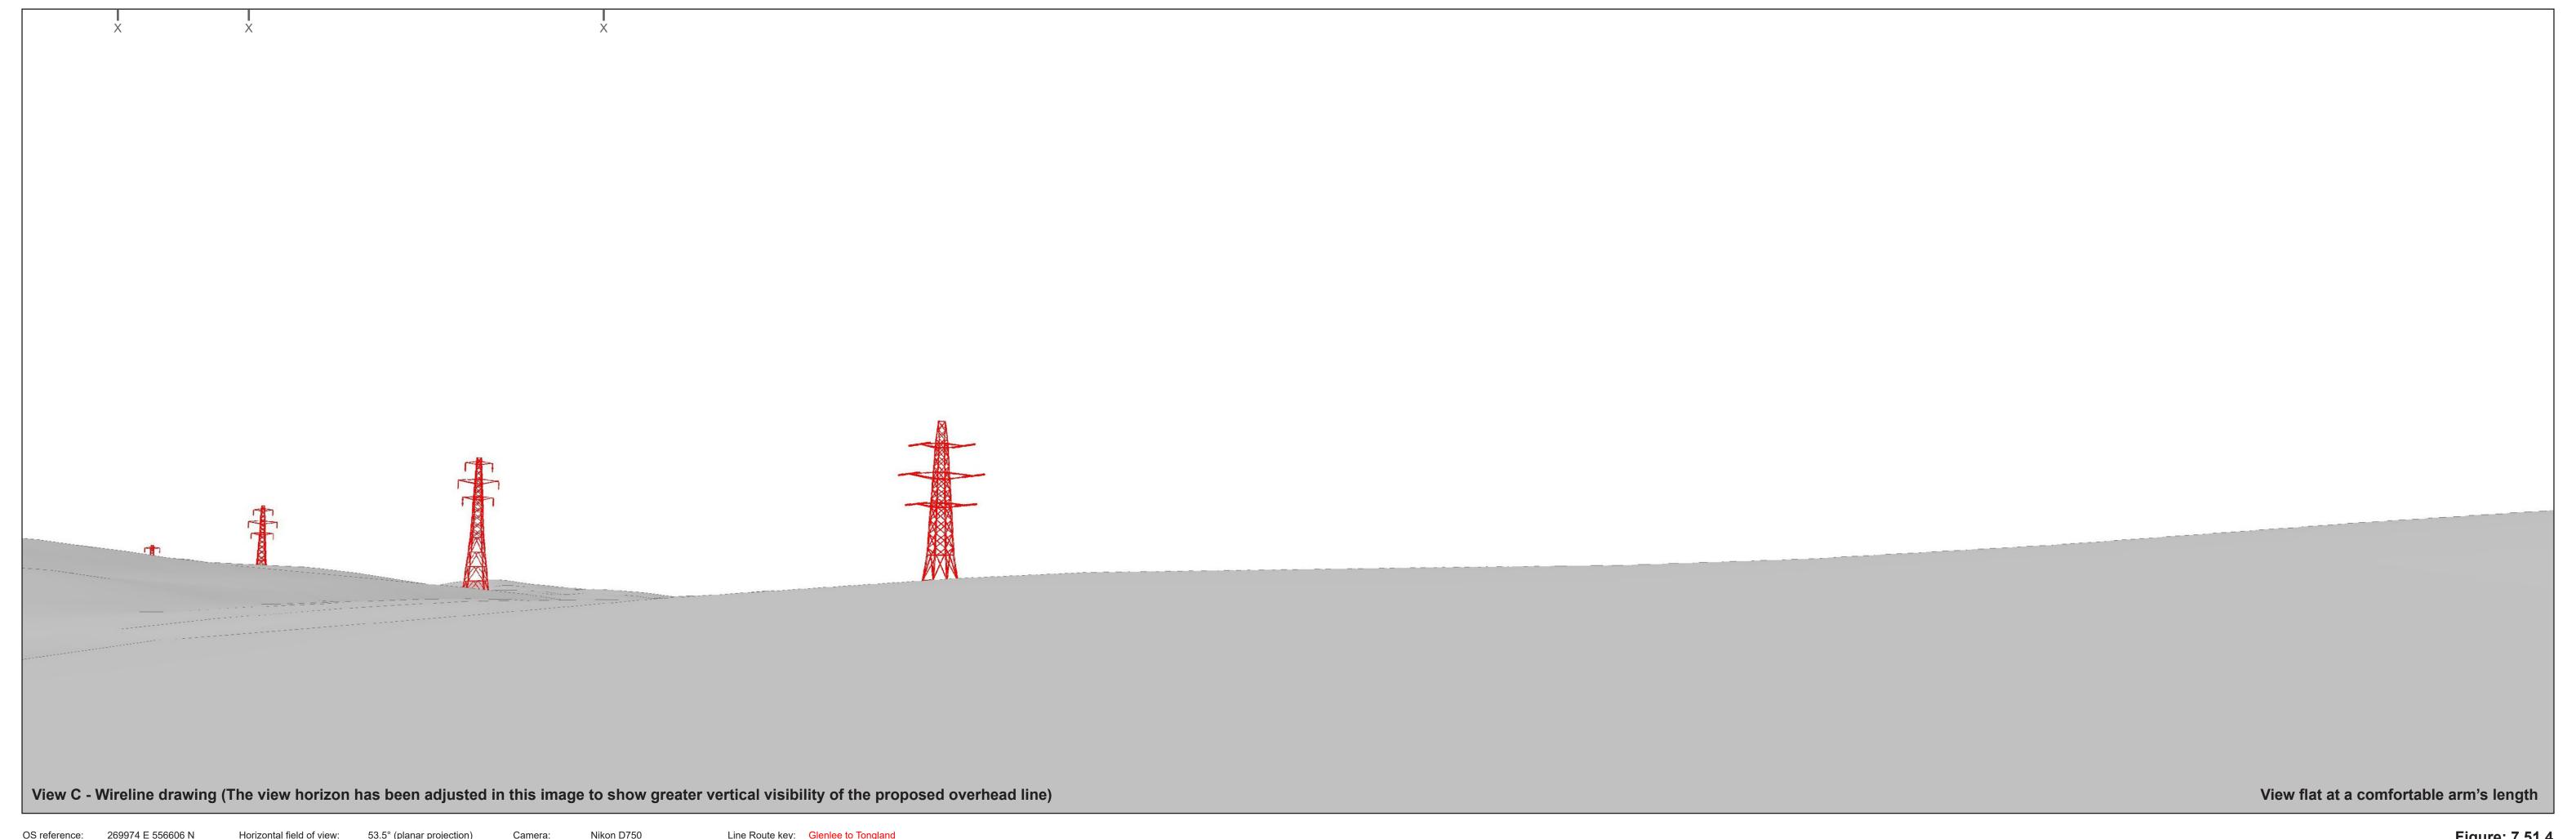

Line Route key: Glenlee to Tongland
X - Existing 132kv tower removal

OS reference: 269974 E 556606 N AOD: 92 m Direction of view: 220°

Horizontal field of view: 53.5° (planar projection)
Principal distance: 812.5 mm Paper size: 841 x 297 mm (half A1)
Correct printed image size: 820 x 260 mm

Nikon D750 Nikkor AF 50mm f/1.8D Camera height: 1.5 m AGL
Date and time: 11/07/2017 10:20

Line Route key: Glenlee to Tongland
X - Existing 132kv tower removal

OS reference: 26997 AOD: 92 m Direction of view: 220°

Horizontal field of view: 53.5° (planar projection)
Principal distance: 812.5 mm
Paper size: 841 x 297 mm (half A1)
Correct printed image size: 820 x 260 mm

Camera: Nikon D750
Lens: Nikkor AF 50mm f/1.8D
Camera height: 1.5 m AGL
Date and time: 11/07/2017 10:20