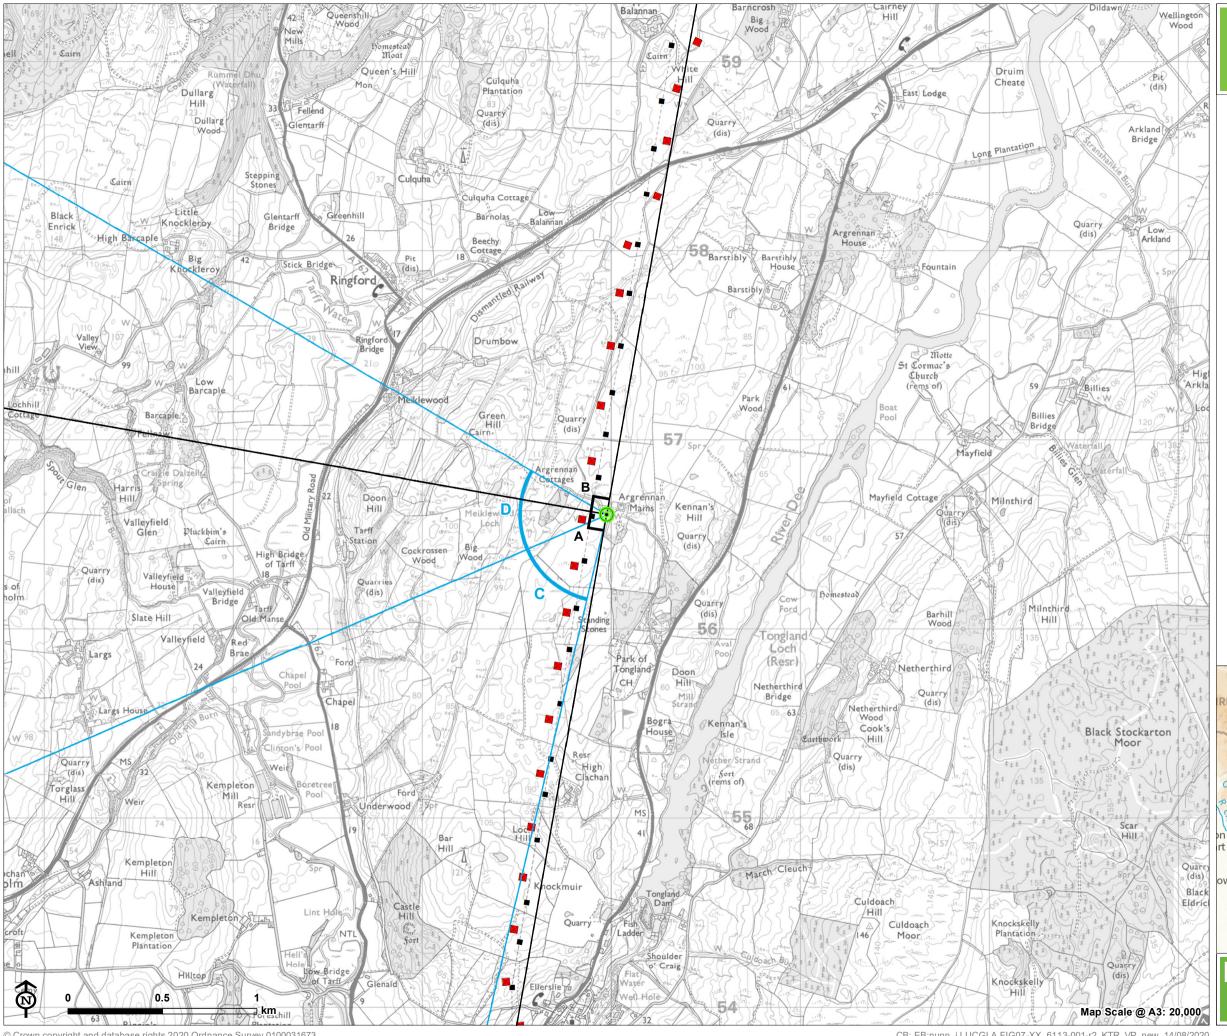

Figure 7.51.1: Viewpoint 31 Unclassified road (U43S) near Argrennan

## Overhead line infrastructure

- Glenlee to Tongland (steel lattice tower)
- Existing tower for removal
- Viewpoint **(**

90° field of view

53.5° field of view

## Distance to Nearest Tower from each connection:

- N or R Tower for Removal: 0.08km
- G T: 0.13km

OS reference: 269974 E 556606 N AOD: 92 m Direction of view: 235°

Horizontal field of view: 90° (cylindrical projection)
Principal distance: 522 mm
Paper size: 841 x 297 mm (half A1)
Correct printed image size: 820 x 260 mm

Camera: Nikon D750
Lens: Nikkor AF 50mm f/1.8D
Camera height: 1.5 m AGL
Date and time: 11/07/2017 10:20

Line Route key: Glenlee to Tongland
X - Existing 132kv tower removal

OS reference: 269974 E 556606 N AOD: 92 m Direction of view: 325°