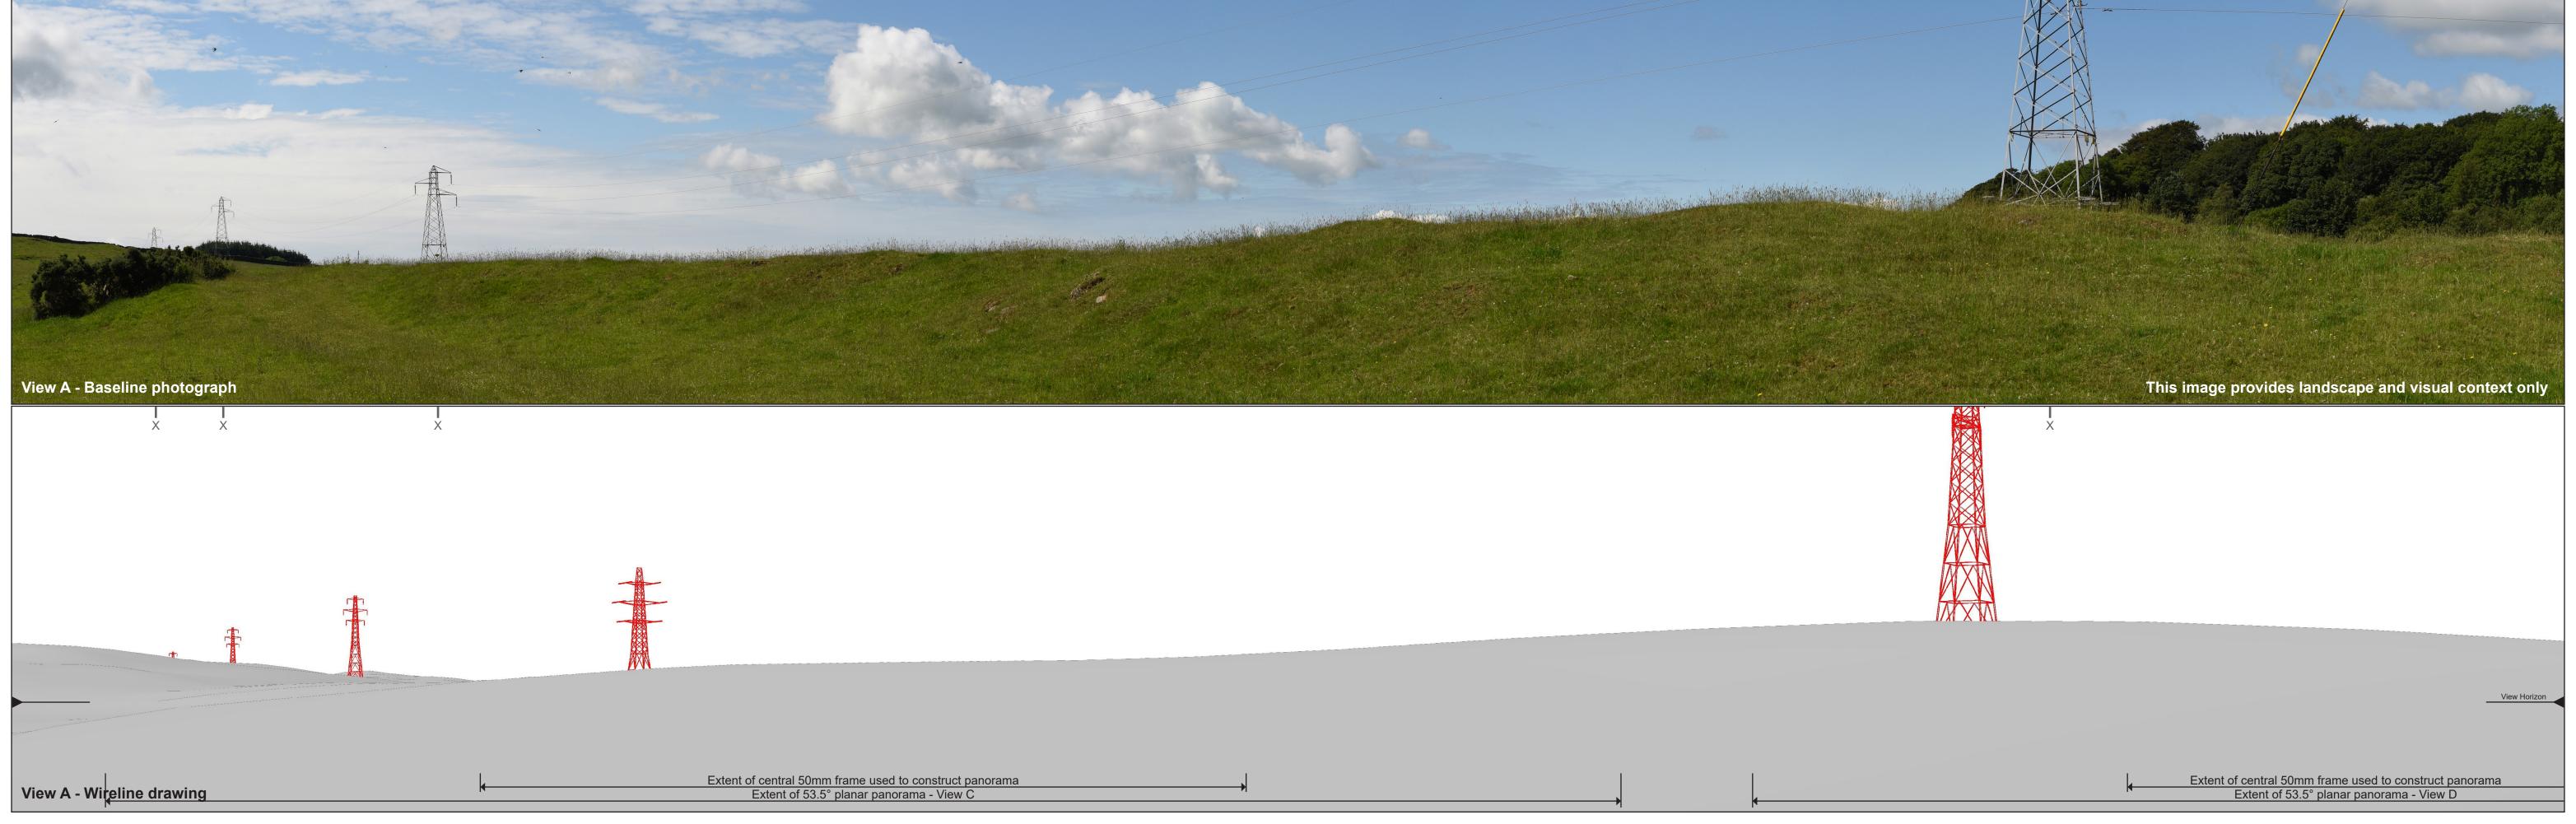

Figure 7.51.1: Viewpoint 31 Unclassified road (U43S) near Argrennan

Line Route key: Glenlee to Tongland
X - Existing 132kv tower removal

OS reference: 269974 E 556606 N AOD: 92 m Direction of view: 220°

Horizontal field of view: 53.5° (planar projection)
Principal distance: 812.5 mm Paper size: 841 x 297 mm (half A1)
Correct printed image size: 820 x 260 mm

Nikon D750 Nikkor AF 50mm f/1.8D Camera height: 1.5 m AGL
Date and time: 11/07/2017 10:20

Line Route key: Glenlee to Tongland
X - Existing 132kv tower removal

OS reference: 26997 AOD: 92 m Direction of view: 220°

Horizontal field of view: 53.5° (planar projection)
Principal distance: 812.5 mm
Paper size: 841 x 297 mm (half A1)
Correct printed image size: 820 x 260 mm

Camera: Nikon D750
Lens: Nikkor AF 50mm f/1.8D
Camera height: 1.5 m AGL
Date and time: 11/07/2017 10:20